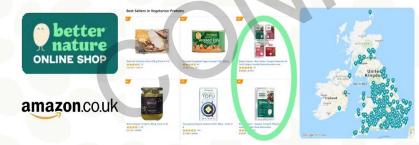

#### ONLINE

- •Top 3 best-selling brand on Amazon UK in 'Vegetarian Protein' category with 120+ 5-star reviews across all products
- •7,500+ online store sessions permonth
- 33% returning customer rate (average since August) with customers in every major UK city
- •£27+ average order value, 7 units average basket size
- •4,000+ online orders since launch with growth accelerating