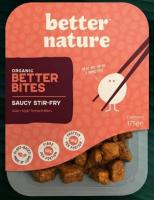

## OUR ORGANIC BETTER BITES RANGE

Delicious, pre-marinated tempeh pieces in a range of flavours - perfect for those new to tempeh!

BETTER BITES, Saucy Stir-Fry

Packed with Asian flavours like soy and ginger, these bites are great for adding meatiness to your favourite noodles or rice dish!