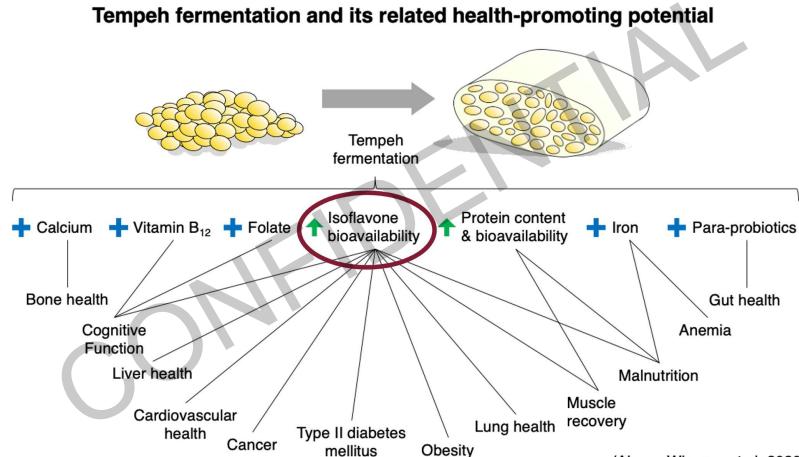

BEEF**



Nutritional content

Tempeh Beef

© 2020 Ahnan-Winarno

#### NUTRITION: BETTER NATURE TEMPEH VS BEEF

Nutritional content



#### AMINO ACID CONTENT: TEMPEH VS BEEF

Amino acid composition



© 2020 Ahnan-Winarno

#### SUSTAINABILITY: PROTEIN EFFICIENCY - ENERGY CONSUMPTION



© 2020 Ahnan-Winarno

#### SUSTAINABILITY: PROTEIN EFFICIENCY - EMISSION



Protein delivery efficiency GHG (g protein/kg CO2 eq.)

#### **TEMPEH FERMENTATION**

#### **INCREASED:**

- Bioactive compounds
- Protein content and bioavailability
- Free fatty acids
- phytosterols
- Carbohydrate
- Ash and mineral
- Vitamin B12
- Vitamin B1, B6, folate

- DECREASED:
- Antinutrients
- Toxins
- Allergens

#### **HEALTH BENEFITS: LITERATURE**

#### Number of citation per topic



#### **HEALTH BENEFITS: SUMMARY**



<sup>(</sup>Ahnan-Winarno et al. 2020)

#### **TEMPEH FERMENTATION**

#### 21 grains, nuts, or legumes that have been made into tempeh



## better nature

#### PROTEIN WITHOUT COMPROMISE

THE WORLD'S FIRST FOOD TECH COMPANY FOCUSED ON TEMPEH FERMENTATION