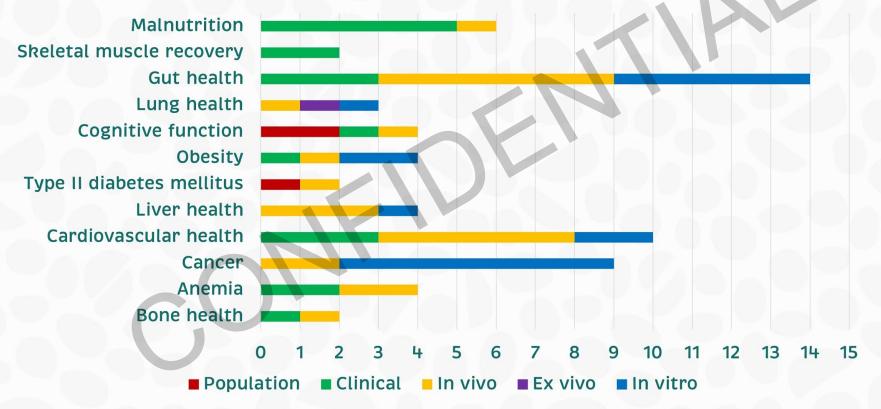

AO 2020)

#### **NUTRITION: TEMPEH VS BEEF**



Nutritional content

Tempeh Beef

© 2020 Ahnan-Winarno

#### NUTRITION: BETTER NATURE TEMPEH VS BEEF

Nutritional content



#### AMINO ACID CONTENT: TEMPEH VS BEEF

Amino acid composition



© 2020 Ahnan-Winarno

#### SUSTAINABILITY: PROTEIN EFFICIENCY - ENERGY CONSUMPTION



© 2020 Ahnan-Winarno

#### SUSTAINABILITY: PROTEIN EFFICIENCY - EMISSION



Protein delivery efficiency GHG (g protein/kg CO2 eq.)

#### **TEMPEH FERMENTATION**

#### **INCREASED:**

- Bioactive compounds
- Protein content and bioavailability
- Free fatty acids
- phytosterols
- Carbohydrate
- Ash and mineral
- Vitamin B12
- Vitamin B1, B6, folate

- DECREASED:
- Antinutrients
- Toxins
- Allergens

#### **HEALTH BENEFITS: LITERATURE**

#### Number of citation per topic



#### **HEALTH BENEFITS: SUMMARY**



<sup>(</sup>Ahnan-Winarno et al. 2020)

#### **TEMPEH FERMENTATION**

#### 21 grains, nuts, or legumes that have been made into tempeh



## better nature

#### PROTEIN WITHOUT COMPROMISE

THE WORLD'S FIRST FOOD TECH COMPANY FOCUSED ON TEMPEH FERMENTATION