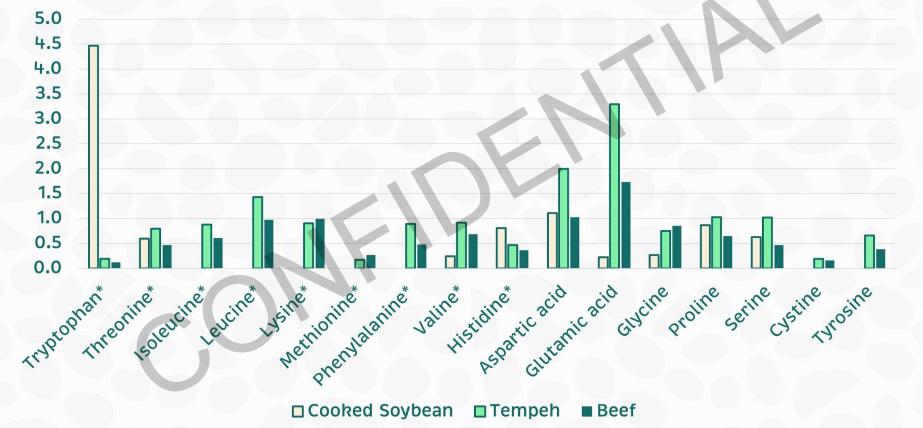

#### AMINO ACID CONTENT: TEMPEH VS BEEF

Amino acid composition

© 2020 Ahnan-Winarno