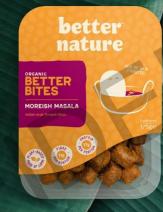

#### BETTER BITES, Moreish Masala

Packed with Indian flavours like coriander and cumin, these bites are great for adding meatiness to your go-to curry or veggie wrap! better nature

OBCANIC BEDES TANTALISING TACO Macanaga Harpanian (Construction)