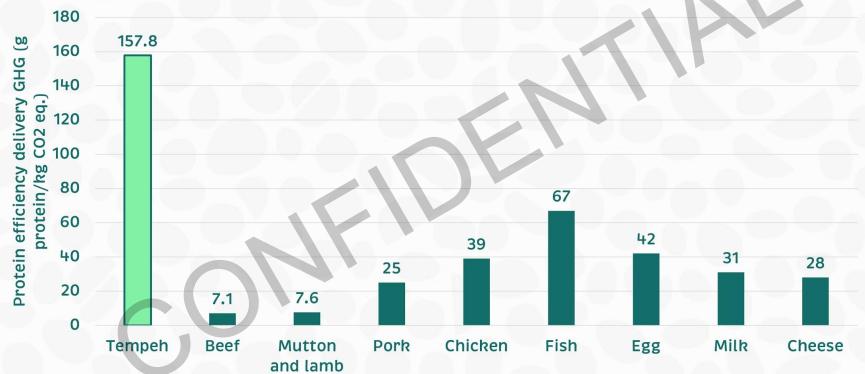

#### SUSTAINABILITY: PROTEIN EFFICIENCY - EMISSION

Protein delivery efficiency GHG (g protein/kg CO2 eq.)